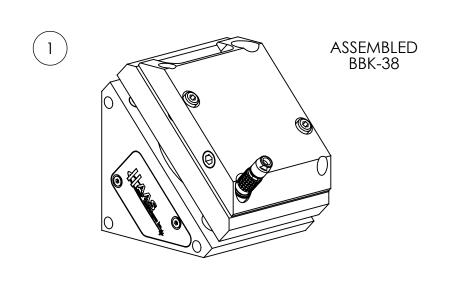

37 IRONIA ROAD FLANDERS NJ 07836 (973) 598-1150 Fax: 598-1151

TGT-BBK-38 **TARGET INSTALL for BBK-38**  BOM# ÑΑ

SCALE: 1:2