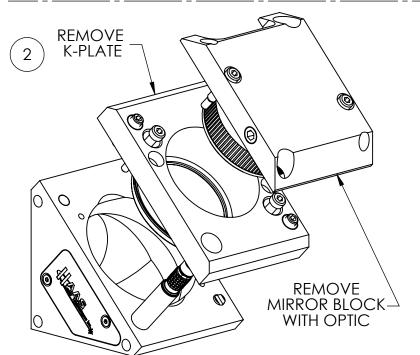

**FULLY SEAT TGT-BBK-38** -TO FACE OF MAIN BODY ALIGN CROSS HAIRS

| QUANTITY REQUIRED:                                                                     | DATE:    | DRAWN BY: | CHK'D BY: | TOLERANCES:         | No. | REVISIONS | DATE | APPD |
|----------------------------------------------------------------------------------------|----------|-----------|-----------|---------------------|-----|-----------|------|------|
| MATERIAL:                                                                              | 10/10/13 | RS        | GJH       | (EXCEPT AS NOTED)   |     |           |      |      |
| FINISH:                                                                                | 10/10/13 | 1.0       | 30        | V VVV 0.005         |     |           |      |      |
| HAAS PN# TGT-BBK-38                                                                    |          |           |           | $X.XXX = \pm 0.005$ |     |           |      |      |
|                                                                                        |          |           |           | $X.XX = \pm 0.01$   |     |           |      |      |
| SPECIFICATION SUBJECT TO CHANGE WITHOUT NOTICE. CONTACT HAAS LTI FOR MORE INFORMATION. |          |           |           | $X X/X = \pm 1/64$  |     |           |      |      |
|                                                                                        |          |           |           | ANGULAR: ± 0.5°     |     |           |      |      |
|                                                                                        |          |           |           | 711 COL7111 0.0     |     |           |      |      |

37 IRONIA ROAD FLANDERS NJ 07836 (973) 598-1150 Fax: 598-1151

TGT-BBK-38 **TARGET INSTALL for BBK-38**  BOM# ÑΑ

SCALE: 1:2