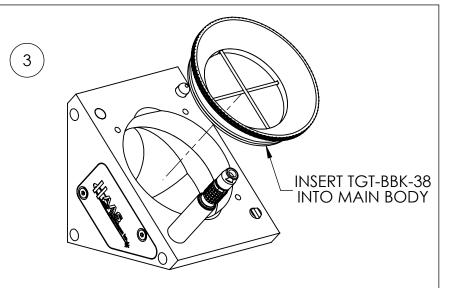

37 IRONIA ROAD FLANDERS NJ 07836 (973) 598-1150 Fax: 598-1151

TGT-BBK-38 **TARGET INSTALL for BBK-38**  BOM# ÑΑ

SCALE: 1:2